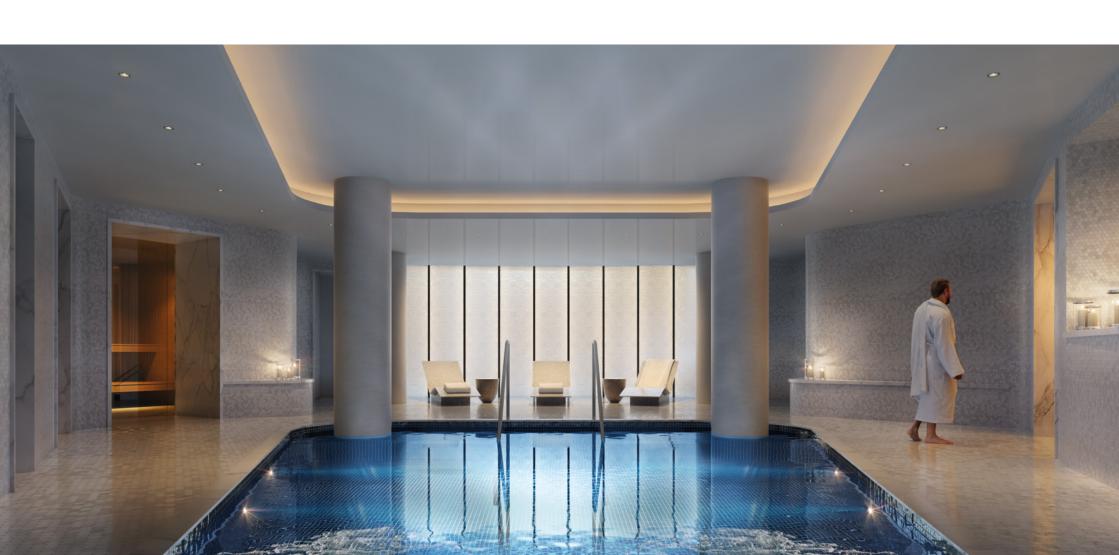

Stone, timber and mosaics classically dress the residents' private pool, gym, sauna and steam room: relax, enjoy and revitalize.

Above the business loungelies a sophisticated residents' entertainment suite: a set of elegant rooms containing a contemporary 14 person private screening room, abar and a sumptuous private dining room.