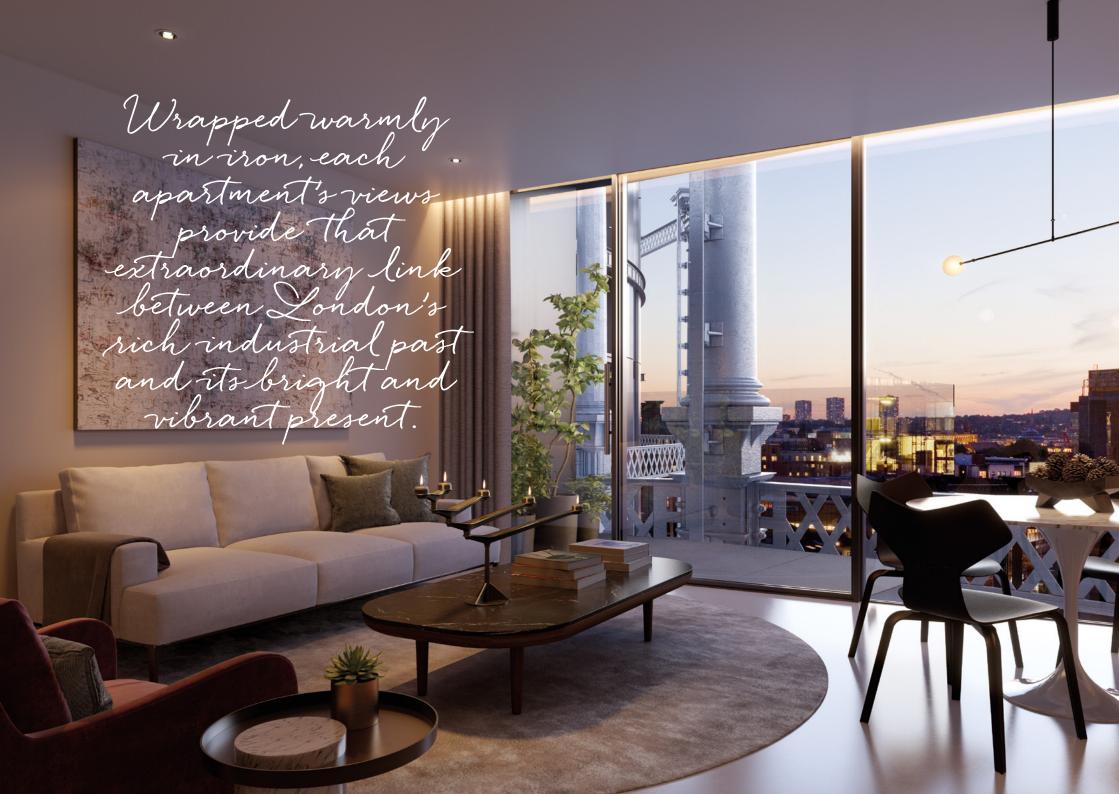

The geometry of each apartment gives the impression of ever expanding space, of light flooding towards you, of iron-framed King's Cross panoramas.

the geometry of each apartment gives the impression of ever operating space, of light flooding towards you, of iron-framed fing's Cross panoramors.