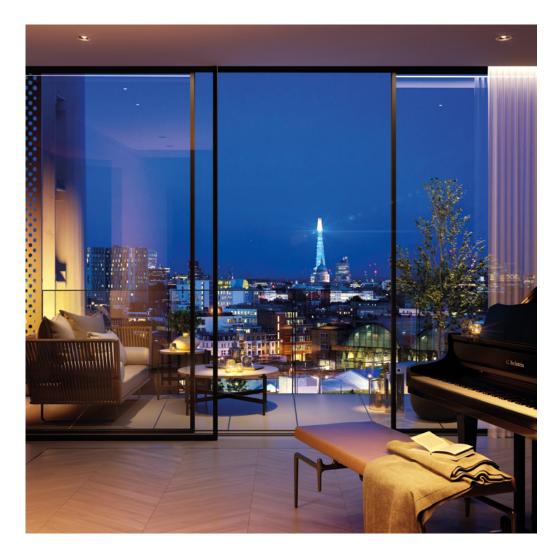

The geometry of each apartment gives the impression of ever expanding space, of light flooding towards you, of iron-framed King's Cross panoramas.

the geometry of each apartment gives the impression of ever operating space, of light flooding towards you, of iron-framed fing's Cross panoramors.