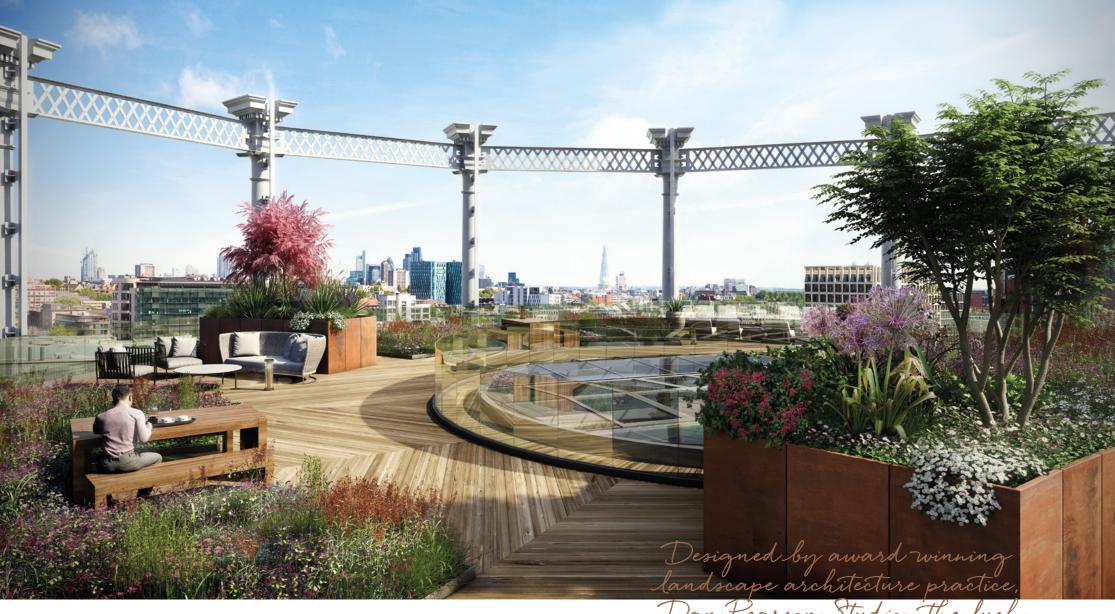

The interior design has been beautifully fashioned and crafted by Jonathan Tuckey Design, with unique and bespoke details and a rich palette of materials.

The Gasholders have nine extraordinary multi-level penthouse apartments.
The elegant interiors are individually crafted by world-class interior architects.
Each has its own private roof garden.

Dan Pearson Studio, the lush rooftop garden is a series of open-air spaces for reading, lounging and just watching the world fly by.