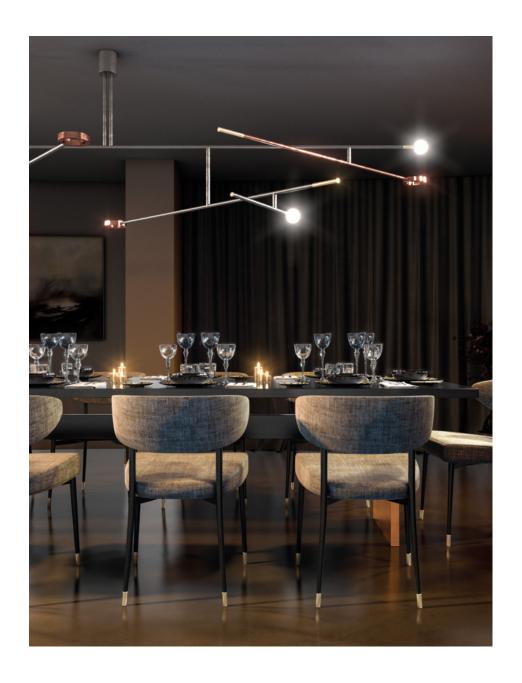

Stone, timber and mosaics classically dress the residents' private pool, gym, sauna and steam room: relax, enjoy and revitalize.

Above the business loungelies a sophisticated residents' entertainment suite: a set of elegant rooms containing a contemporary 14 person private screening room, abar and a sumptuous private dining room.

Hove The business loungelies a sophisticated residents' entertainment suite: a set of elegant rooms containing a contemporary 14 person private screening room, abor and a sumptions private dining room.