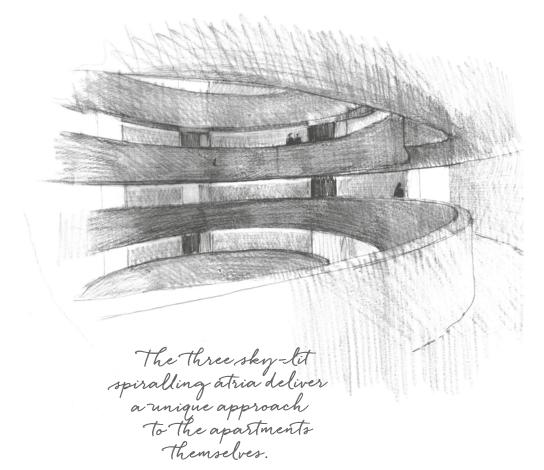

The geometry of each apartment gives the impression of ever expanding space, of light flooding towards you, of iron-framed King's Cross panoramas.

the geometry of each apartment gives the impression of ever operating space, of light flooding towards you, of iron-framed fing's Cross panoramors.