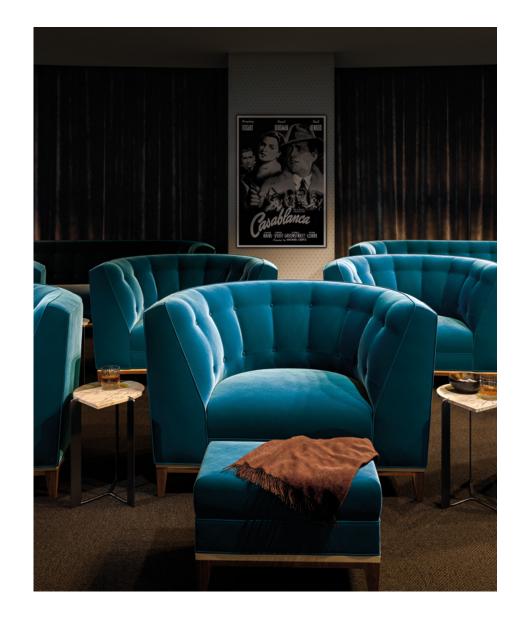

Stone, timber and mosaics classically dress the residents' private pool, gym, sauna and steam room: relax, enjoy and revitalize.

Above the business loungelies a sophisticated residents' entertainment suite: a set of elegant rooms containing a contemporary 14 person private screening room, abar and a sumptuous private dining room.

Hove The business loungelies a sophisticated residents' entertainment suite: a set of elegant rooms containing a contemporary 14 person private screening room, abor and a sumptions private dining room.