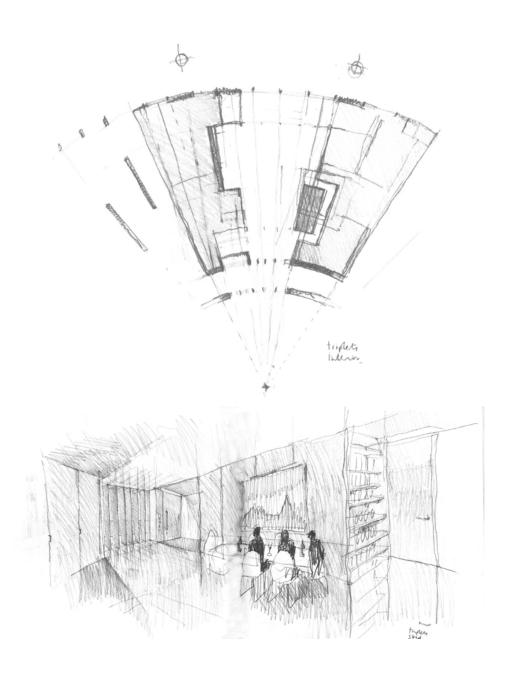

The geometry of each apartment gives the impression of ever expanding space, of light flooding towards you, of iron-framed King's Cross panoramas.

the geometry of each apartment gives the impression of ever operating space, of light flooding towards you, of iron-framed fing's Cross panoramors.

The interior design has been beautifully fashioned and crafted by Jonathan Tuckey Design, with unique and bespoke details and a rich palette of materials.

The Gasholders have nine extraordinary multi-level penthouse apartments.
The elegant interiors are individually crafted by world-class interior architects.
Each has its own private roof garden.