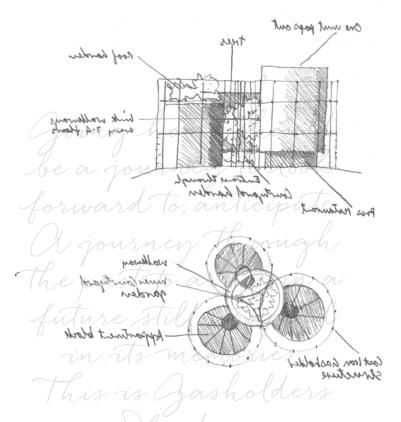

Your home

Going home should be a journey to look forward to, anticipate. Of journey through the past to arrive in a future still wrapped in its memories. This is Jasholders London.

The architects of Jasholders, Wilkinson Eyre, have created an extraordinary, ever-changing façade. Hwill appear to constantly shift and evolve with the light, embraced by its ever-glorious Victorian frame.